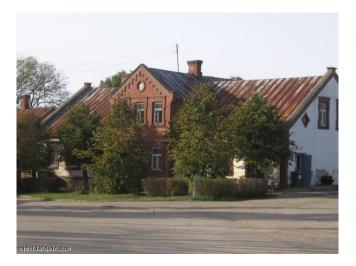

## **Cultural-historical objects**

**Description:** The historical centre of the town Subate is included in the list of town planning monuments of national value. The sights of the town : the building of the N part of marketplace in Subate, the buildings with the even numbers on the Brīvības steet, Brīvības street 100 m in the direction of NW from the 28. house, the avenue in the direction of SE to the lake, the line in the direction of E over the lake to the Baznīcas street 41, the buildings of the side with uneven numbers on Baznīcas street, the buildings of the side with even numbers of houses on Ilūkstes street, avenue from Ilūkstes street 10 to Pētera street 1, the line in the direction of NE till the corner on E of previous Jewish cemetary, the borderline E and N of cemetary, the line in the direction of NW over the alke till Upes street 24, the line in the direction of W till Ziemeļu street 4, the buildings of the side with even numbers on Ziemeļu street, the buildings of the side with uneven numbers of houses on Ziemeļu street the buildings of the side with uneven numbers of houses on Domes street 49 till Tirgus place. More information : www.visitdaugavpils.lv