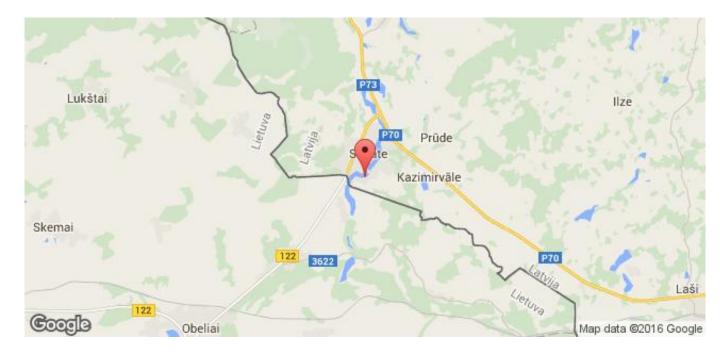

## The historical centre of the town Subate

Address: Subate, Subate, Ilūkstes nov. E-mail: gunta.semjonova@subate.lv Home page: http://www.visitdaugavpils.lv Coordinates: 56°0'37.1" N, 25°54'36.6" E