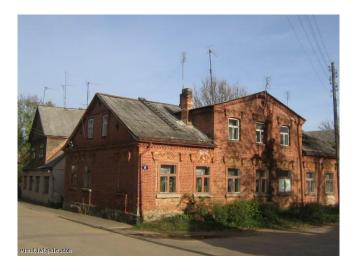

## **Cultural-historical objects**

**Description:** The historical centre of the town Subate is included in the list of town planning monuments of national value. The sights of the town : the building of the N part of marketplace in Subate, the buildings with the even numbers on the Brīvības steet, Brīvības street 100 m in the direction of NW from the 28. house, the avenue in the direction of SE to the lake, the line in the direction of E over the lake to the Baznīcas street 41, the buildings of the side with uneven numbers on Baznīcas street, the buildings of the side with even numbers of houses on Ilūkstes street, avenue from Ilūkstes street 10 to Pētera street 1, the line in the direction of NE till the corner on E of previous Jewish cemetary, the borderline E and N of cemetary, the line in the direction of NW over the alke till Upes street 24, the line in the direction of W till Ziemeļu street 4, the buildings of the side with even numbers on Ziemeļu street, the buildings of the side with uneven numbers of houses on Ziemeļu street the buildings of the side with uneven numbers of houses on Domes street 49 till Tirgus place. More information : www.visitdaugavpils.lv