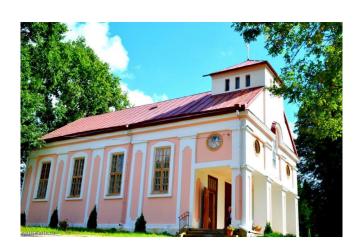

## Medumi St.John the Baptist Roman Catholic Church

The church was built in the period from 1933 till 1935 according to the project of architect Pavlov under the supervision of J. Klonis at the expenses of the parish.

## **Cultural-historical objects**

**Description:** Medumi Catholic Church was built 1933. - 1935. under supervision of dean J. Plonis for money of the parish. Its architect was Pavlovs.