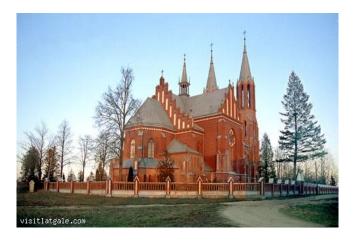

## Roman Catholic Church of the Sacred Heart of Jesus in Liksna

The building of Blessed Jesus' Heart Roman Catholic Church in Liksna was finished in 1913. It was built in Neo-Gothic style. Its silhouette is the most important landscape dominant of Daugava valley in environs of Kosa Lake.

## **Cultural-historical objects**

**Description:** Līksnas Roman Catholic parish St. Jesus heart Church was finished in 1913. It has Neogothic style. The silhouette of the church is the most important dominant of Daugavas valley landscape on the surrounding of Koša lake.