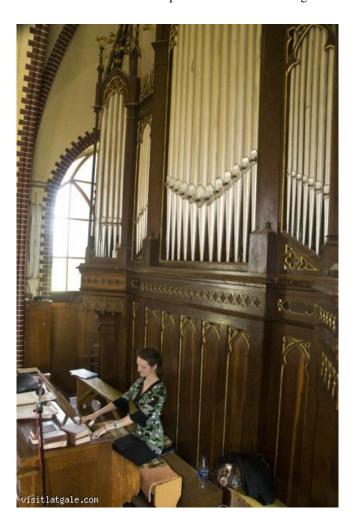

## Roman Catholic Church of the Sacred Heart of Jesus in Liksna

The building of Blessed Jesus' Heart Roman Catholic Church in Liksna was finished in 1913. It was built in Neo-Gothic style. Its silhouette is the most important landscape dominant of Daugava valley in environs of Kosa Lake.

## **Cultural-historical objects**

**Description:** Līksnas Roman Catholic parish St. Jesus heart Church was finished in 1913. It has Neogothic style. The silhouette of the church is the most important dominant of Daugavas valley landscape on the surrounding of Koša lake.