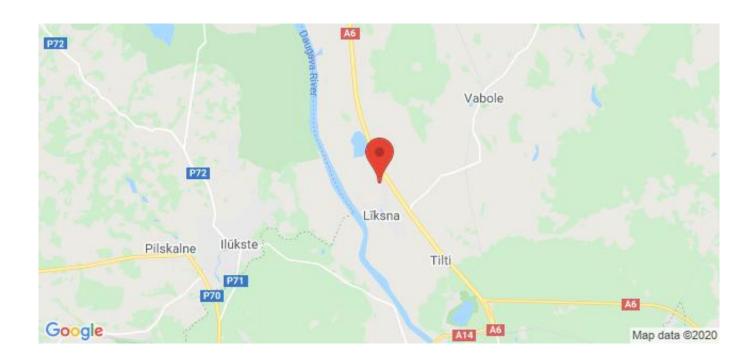

Address: Liksna, Liksna parish, Daugavpils region, Daugavpils nov.

E-mail: pr.janis@inbox.lv

Home page: http://katolis.mozello.lv Coordinates: 55°59'52.1" N, 26°23'45.8" E

Working season:  $All\ year$ 

Parking lot: YesExcursion: Yes