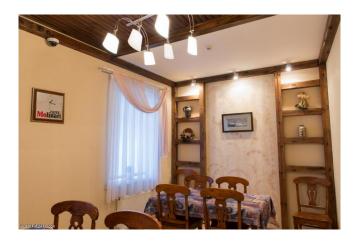

## Hotel

Cosy and comfortable hotel, located in a 19th century building which placed in the centre of the town and three minutes of walking from the railway or bus station.

There are also cosy hall and dining room located on the first floor, where guests can try delicious and satisfying breakfast which is included in accommodation price. Also there is an equipped and guarded parking in the patio. Lao restaurant always suggests tasty lunch and pleasant rest time in the evening with live music. It is possible to order any of the dishes directly to the guest's room.