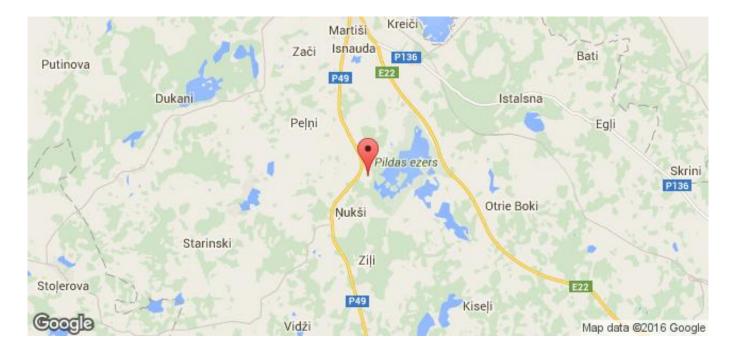

## **Aizupmājas**

Rural house

Country house is located in 600 m from Pildas lake, on the small Pildas river bank. Traditional Latgales country house with black bathhouse.

Address: Aizupmājas, Ņukšu pagasts, Ludzas nov., LV 5730

Coordinates: 56°28'2.3" N, 27°44'51.7" E Working days a week: Monday - Sunday

Toilet: DC

Washing possibilities: Shower, Sauna

Excursion: Yes Feeding: Yes

Renting of inventory: Drosky

Saunas

Kind of the sauna: "Black" Number of places: 4