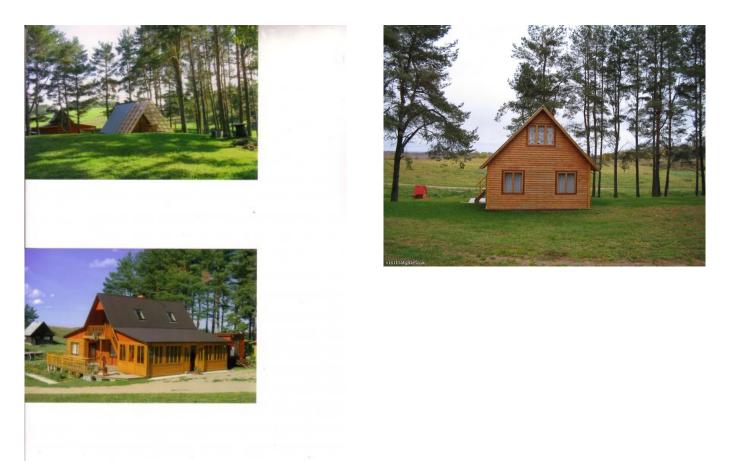

#### Camping

The object is placed in 300 m from Rāznas lake, 6 km from Makoņkalns (mountain), 15 km from Liepu kalns (mountain). Near are the ponds. Address: Astici, Kaunatas pagasts, Rēzeknes novads, Rēzeknes nov., LV - 4622 E-mail: travel@selenal.lv,jelena.lescinska@inbox.lv Home page: http://www.selenal.lv Coordinates: 56°17'31.8" N, 27°30'33.6" E Working days a week: Monday - Sunday Working season: All year Parking lot: Yes Toilet: WC Washing possibilities: Shower, Sauna Excursion: Yes Feeding: No Renting of inventory: Bicycle

#### Saunas

Number of places: 50 Besoms: There are,but for an extra payment Price: by agreement Beds: 12 Possibility to cook, equipment: There is Household equipment: Gas-stove, Tableware Additional services: Inventory rent

## Overnight accommodations at the countryside

Number of beds: 40 Characterization of places: 34 beds and 20 more places Additional number of beds: 20 Price: by agreement Included in the price: night's lodging Possibility to cook, equipment: The stove, tableware EN Sadzīves tehnika: Refrigerator, TV Additional services: Inventory rent