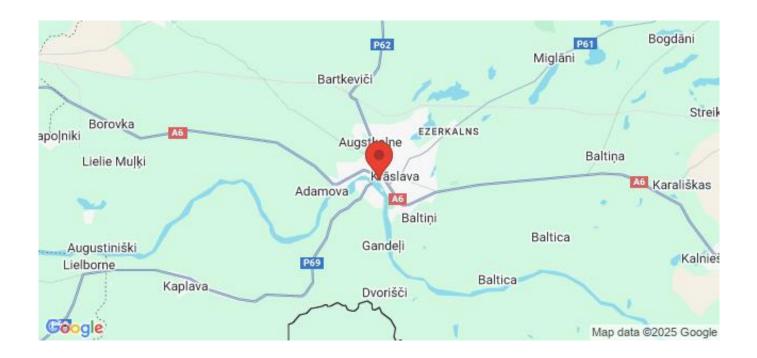

Address: Pārceltuves iela 14, Krāslava, Krāslavas nov., LV-5601 E-mail: vm\_zive@inbox.lv Coordinates: 55°53'44.3" N, 27°9'37.9" E Working days a week: Monday - Sunday Working season: All year Parking lot: Yes Toilet: WC Washing possibilities: Shower Measures: Yes Excursion: Yes Feeding: Yes Renting of inventory: Boat, Bicycle, Fishing-rod, Drosky, Tent