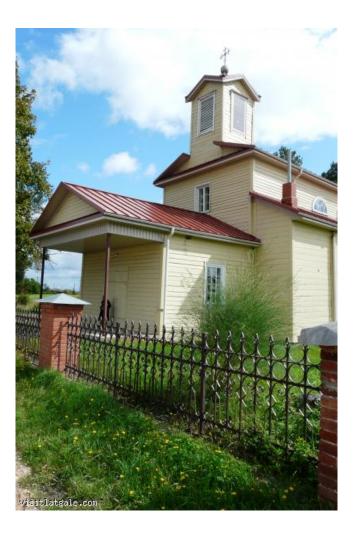

## **Cultural-historical objects**

**Description:** Brigu Catholic Church is built in 1880. during Pasienes dominican mission works. It is wooden church, almost wooden interior, precious altar piece. There is garden and wall around the church.