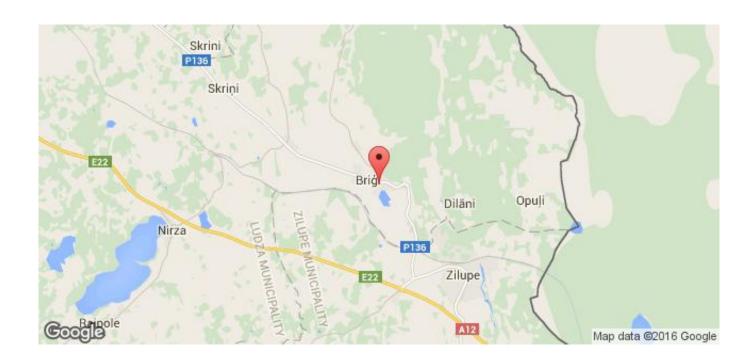

## **Brigu Catholic Church**

Address: Brigi, Brigu pagasts, Ludzas nov., LV 5707

Coordinates:  $56^{\circ}25^{\prime}11.3^{\prime\prime}~N,\,28^{\circ}3^{\prime}55.6^{\prime\prime}~E$ 

 $\begin{tabular}{ll} \textbf{Parking lot:} & Yes \\ \textbf{Toilet:} & DC \\ \end{tabular}$ 