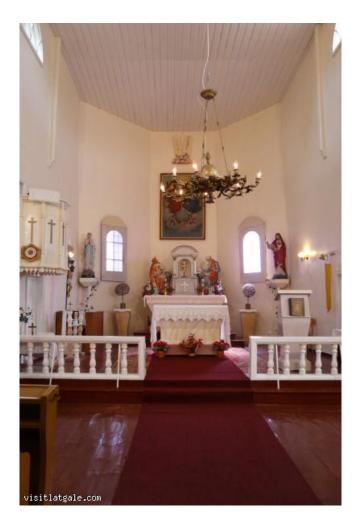

## **Cultural-historical objects**

**Description:** Brigu Catholic Church is built in 1880. during Pasienes dominican mission works. It is wooden church, almost wooden interior, precious altar piece. There is garden and wall around the church.