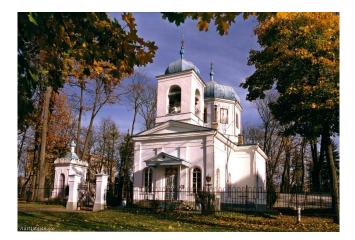

## The Orthodox Church of the Birth of Blessed Virgin in Rezekne

It is placed in the centre of the town, near the monument Māra and hotel Latgale. Address: Atbrīvošanas aleja 98, Rēzekne, LV - 4601 Coordinates: 56°30'22.4" N, 27°19'54.8" E Toilet: WC

## **Cultural-historical objects**

**Description:** The cultural monument of national value. There are seen a lot of icons and the collection of art objects. The oldest church building in the town Rēzekne was started in 1840. In the church is three-level iconostasis. Near the church is located the chapel of St. A. Ņevskis, built in 1867.