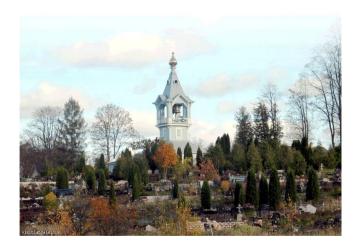

## **Cultural-historical objects**

**Description:** Icons, bell-tower with the heaviest bell in Baltic (5 t). It was casted from the silver roubles of the old-believer donors from Latgale. There is the icon, made at the end of 16. century "Par Tevi priec $\bar{a}$ jos" ("Glad for You"). Sunday School.