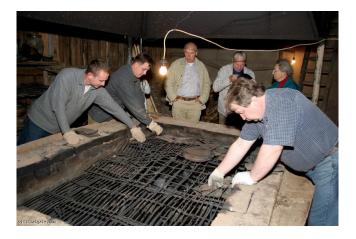

## Craft

It is placed about 3 km from lake Adamova. The pottery is located in a wonderful place not far from lake Adamova. The tourists can make a cup on the potter's wheel, engrave their names and came back to take the work after anneal in melting-on stove