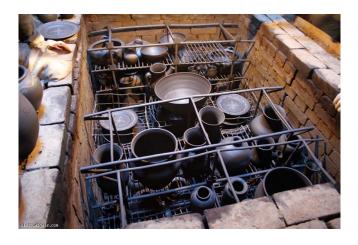

## Craft

It is placed about 3 km from lake Adamova. The pottery is located in a wonderful place not far from lake Adamova. The tourists can make a cup on the potter's wheel, engrave their names and came back to take the work after anneal in melting-on stove