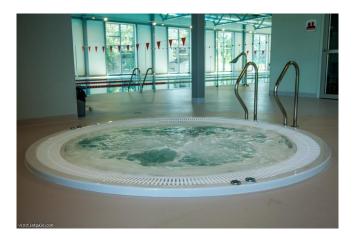

## Active rest

The large 25-meter swimming pool has 4 lanes. Depth: 1.30 - 2.10 m. The small swimming pool is 4 x 6 m long and 0.96 m deep. Jacuzzi is available. The wellness area includes a sauna (dry, without brush, temperature 70 - 90 degrees), a steam bath (temperature 45-47 degrees) and an ice room.

## **Active rest**

**Description:** The large 25-meter swimming pool has 4 lanes. Depth: 1.30 - 2.10 m. The small swimming pool is 4 x 6 m long and 0.96 m deep. Jacuzzi is available. The wellness area includes a sauna (dry, without brush, temperature 70 - 90 degrees), a steam bath (temperature 45-47 degrees) and an ice room.