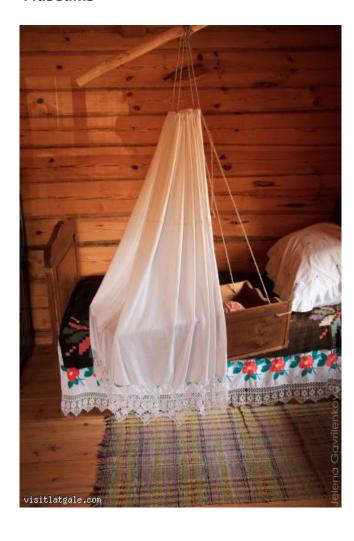

Rectangle log house buildings covered with gabled of for-sided roof are on the basis of all buildings. Peasants' traditions of building house can be felt here. Decoration of houses is similar to our neighbours – Slavic peoples building traditions, which are expressed in facades, in luxuriantly, decorated windows, doors and swards.