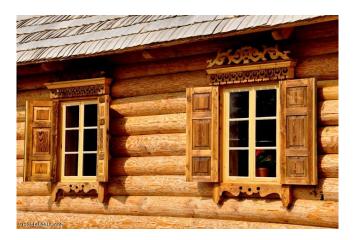

Rectangle log house buildings covered with gabled of for-sided roof are on the basis of all buildings. Peasants' traditions of building house can be felt here. Decoration of houses is similar to our neighbours – Slavic peoples building traditions, which are expressed in facades, in luxuriantly, decorated windows, doors and swards.