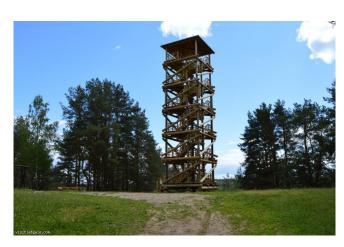

## Sightseeing Tower in Vasargeliski

If you dare to climb on the tower which is 20 meters high, a picturesque view on the Rozalishku bend of Daugava river will definitely inspire You. Rozalishku bend was depicted on the banknote of 10 lats (LVL).

## **Nature specimens**

**Description:** If You dare to climb on the tower which is 20 meters high, a picturesque view on the Rozalishku bend of Daugava river will definitely inspire You. Rozalishku bend was depicted on the banknote of 10 lats (LVL).